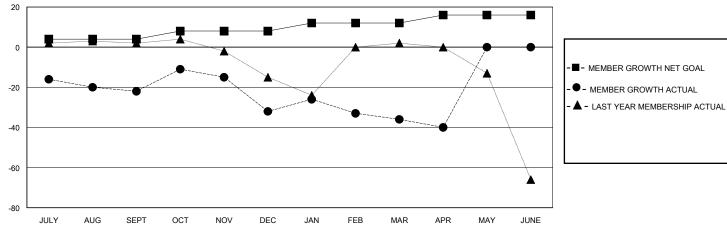

## District 19 F

Results as of: 5/31/2020

| GMT: | LOCATION WASHINGTON | GMT CA |
|------|---------------------|--------|
|      | == *: ::: = ::      |        |

|                       | Club          | s         |               |                       | Men                    | nbers                   |                                                    |  |
|-----------------------|---------------|-----------|---------------|-----------------------|------------------------|-------------------------|----------------------------------------------------|--|
| RESULTS FOR 2019-2020 |               |           |               | RESULTS FOR 2019-2020 |                        |                         |                                                    |  |
| QUARTER               | NEW CLUB GOAL | NEW CLUBS | DROPPED CLUBS | QUARTER MEMB          | SER GROWTH NET<br>GOAL | MEMBER GROWTH<br>ACTUAL | DROPPED<br>MEMBERS ACTUAL<br>(including transfers) |  |
| JULY/AUG/SEPT         | 0             | 0         | 0             | JULY/AUG/SEPT         | 4                      | 18                      | 36                                                 |  |
| OCT/NOV/DEC           | 0             | 0         | 0             | OCT/NOV/DEC           | 4                      | 23                      | 29                                                 |  |
| JAN/FEB/MAR           | 1             | 0         | 1             | JAN/FEB/MAR           | 4                      | 35                      | 37                                                 |  |
| APR/MAY/JUNE          | 0             | 0         | 0             | APR/MAY/JUNE          | 4                      | 1                       | 4                                                  |  |